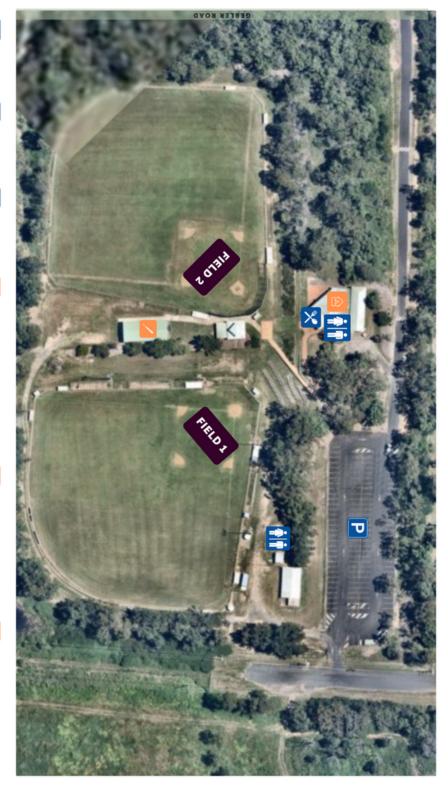

he strike zone.

Encourage hitters to be aggressive so they can explore their potential to develop into a better hitter in the long run.

#### IMPORTANT INFORMATION

Encouraging hitters to be aggressive on any pitch they think they can hit hard can give the hitter a foundation to refine themselves into a better hitter later in life. They either get better at driving balls pitched in a wider variety of locations or at the very least they figure out their strengths and weaknesses through trial and error. If the hitters are aggressive at the plate, they put the ball in play earlier in their at bat and more often. This makes the game move along and makes for a better spectacle for all. In addition, the defense get more opportunities to attempt to make plays.

# **IPSWICH MUSKETEERS, TIVOLI**





















### Thank you

#### PARTNERS & SPONSORS























#### LITTLE LEAGUE

- GIRLS -

BRISBANE

**GOLD COAST** 

| FRIDAY 19 APRIL |       |          |   |            |
|-----------------|-------|----------|---|------------|
| TIME            | FIELD | AWAY     |   | номе       |
| 7:00PM          | 1     | BRISBANE | @ | GOLD COAST |

| SATURDAY 20 APRIL |       |            |   |          |
|-------------------|-------|------------|---|----------|
| TIME              | FIELD | AWAY       | @ | НОМЕ     |
| 10:00AM           | 1     | GOLD COAST | @ | BRISBANE |

| SATURDAY 20 APRIL - DECIDER (IF NEEDED) |       |                                    |  |            |
|-----------------------------------------|-------|------------------------------------|--|-----