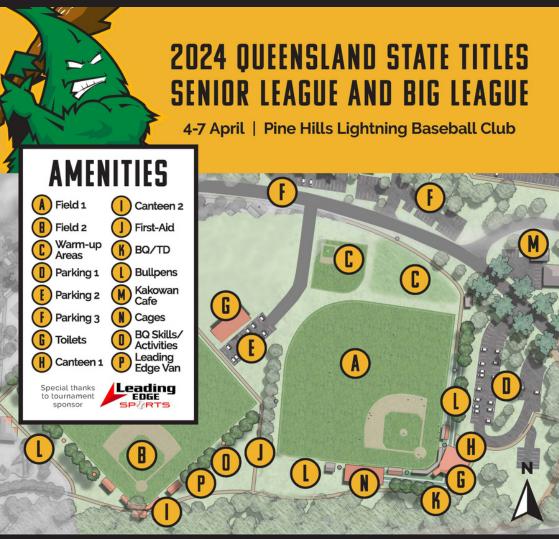

drive the ball, was bigger than the strike zone.

Encourage hitters to be aggressive so they can explore their potential to develop into a better hitter in the long run.

#### IMPORTANT INFORMATION

Encouraging hitters to be aggressive on any pitch they think they can hit hard can give the hitter a foundation to refine themselves into a better hitter later in life. They either get better at driving balls pitched in a wider variety of locations or at the very least they figure out their strengths and weaknesses through trial and error. If the hitters are aggressive at the plate, they put the ball in play earlier in their at bat and more often. This makes the game move along and makes for a better spectacle for all. In addition, the defense get more opportunities to attempt to make plays.



Please only park in lots D, E and F

#### **BIG LEAGUE**

**NORTH** 

SOUTHWEST

#### **SENIOR LEAGUE**

- DIVISION 1 -

NORTH

**GOLD COAST** 

**SOUTHWEST** 

**METRO** 

- DIVISION 2 -

**NORTH** 

**GOLD COAST** 

**METRO BLUE** 

**METRO RED** 

#### **THURSDAY**

| SENIOR LEAGUE DIV 1 |       |                |   |                |
|---------------------|-------|----------------|---|----------------|
| TIME                | FIELD | AWAY           | @ | НОМЕ           |
| 10:30AM             | 1     | BRIS METRO     | @ | GOLD COAST     |
| 10:30AM             | 2     | BRIS SOUTHWEST | @ | BRIS NORTH     |
| 1:00PM              | 1     | GOLD COAST     | @ | BRIS SOUTHWEST |
| 1:00PM              | 2     | BRIS NORTH     | @ | BRIS METRO     |

#### **FRIDAY**

| SENIOR LEAGUE DIV