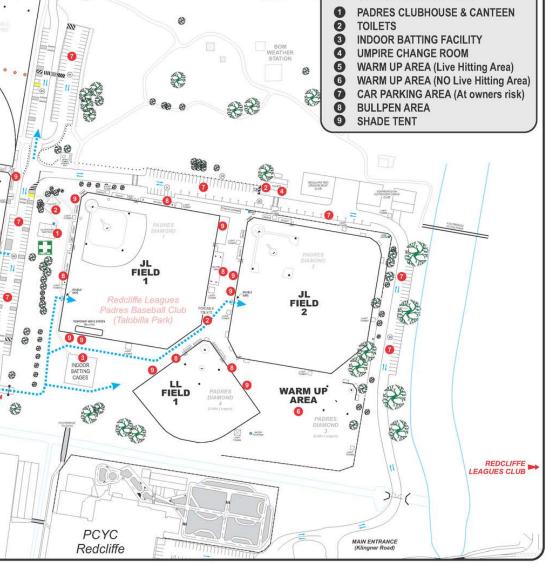

# ARK, KIPPA RING

#### TTLE LEAGUE STATE TITLES

FIRST AID

**EMERGENCY ACCESS** 

O CONES / FIELD MARKERS