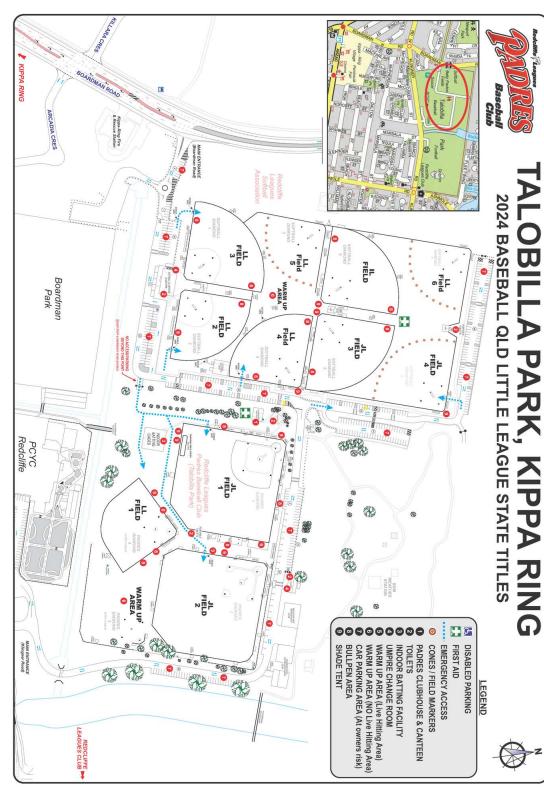

# ARK, KIPPA RING

#### TTLE LEAGUE STATE TITLES

FIRST AID

**EMERGENCY ACCESS** 

O CONES / FIELD MARKERS