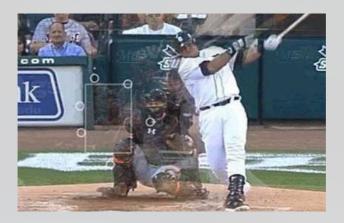

Six pitch locations, all out of the strike zone. Six consecutive home runs for Miguel Cabrera. Sure he's exceptional. At this time the zone within which he could consistently drive the ball, was bigger than the strike zone.

Encourage hitters to be aggressive so they can explore their potential to develop into a better hitter in the long run.

#### IMPORTANT INFORMATION

Encouraging hitters to be aggressive on any pitch they think they can hit hard can give the hitter a foundation to refine themselves into a better hitter later in life. They either get better at driving balls pitched in a wider variety of locations or at the very least they figure out their strengths and weaknesses through trial and error. If the hitters are aggressive at the plate, they put the ball in play earlier in their at bat and more often. This makes the game move along and makes for a better spectacle for all. In addition, the defense get more opportunities to attempt to make plays.