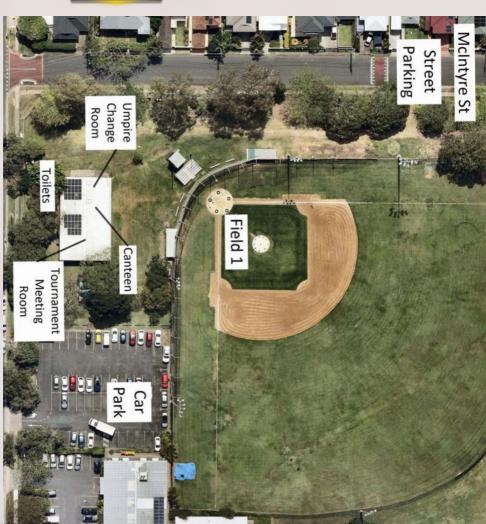

gger than the strike zone.

Encourage hitters to be aggressive so they can explore their potential to develop into a better hitter in the long run.

#### IMPORTANT INFORMATION

Encouraging hitters to be aggressive on any pitch they think they can hit hard can give the hitter a foundation to refine themselves into a better hitter later in life. They either get better at driving balls pitched in a wider variety of locations or at the very least they figure out their strengths and weaknesses through trial and error. If the hitters are aggressive at the plate, they put the ball in play earlier in their at bat and more often. This makes the game move along and makes for a better spectacle for all. In addition, the defense get more opportunities to attempt to make plays.



### **BANNISTER F**



Gerler Rd

### PARK SITE MAP





# QUEENSLAND OPEN WOMEN'S STATE TITLES SCHEDULE

9 - 10TH DECEMBER 2023



# Open Women Teams

### - DIVISION 1 -

**BRISBANE NORTH** 

**BRISBANE WEST** 

**GOLD COAST BLACK** 

**GOLD COAST GOLD** 

**NORTH QUEENSLAND** 

### - DIVISION 2 -

**BRISBANE SOUTH** 

**FIELD OF DREAMERS** 

**NARANGBA** 

NORTH QUEENSLAND

**ROCKIN ROYALS** 

# Saturday

### 9 DECEMBER

**DIVISION 1 DIVISION 2** 

| FIELD 1 |                  |   |                  |
|---------|------------------|---|------------------|
| TIME    | AWAY             |   | HOME             |
| 8:00AM  | BRISBANE NORTH   | @ | GOLD COAST BLACK |
| 10:05AM | NORTH QUEENSLAND | @ | GOLD COAST BLACK |
| 12:10PM | BRISBANE WEST    | @ | BRISBANE NORTH   |
| 2:15PM  | GOLD COAST BLACK | @ | GOLD CO