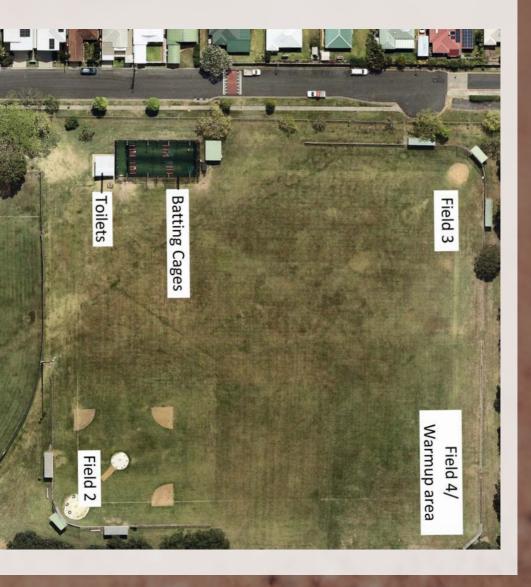

urage hitters to be aggressive so they can explore their potential to develop into a better hitter in the long run.

#### IMPORTANT INFORMATION

Encouraging hitters to be aggressive on any pitch they think they can hit hard can give the hitter a foundation to refine themselves into a better hitter later in life. They either get better at driving balls pitched in a wider variety of locations or at the very least they figure out their strengths and weaknesses through trial and error. If the hitters are aggressive at the plate, they put the ball in play earlier in their at bat and more often. This makes the game move along and makes for a better spectacle for all. In addition, the defense get more opportunities to attempt to make plays.



### **BANNISTER F**



Gerler Rd

### PARK SITE MAP





# QUEENSLAND OPEN WOMEN'S STATE TITLES SCHEDULE

9 - 10TH DECEMBER 2023



# Open Women Teams

### - DIVISION 1 -

**BRISBANE NORTH** 

**BRISBANE WEST** 

**GOLD COAST BLACK** 

**GOLD COAST GOLD** 

**NORTH QUEENSLAND** 

### - DIVISION 2 -

**BRISBANE SOUTH** 

**FIELD OF DREAMERS** 

**NARANGBA** 

NORTH QUEENSLAND

**ROCKIN ROYALS** 

# Saturday

### 9 DECEMBER

**DIVISION 1 DIVISION 2** 

| FIELD 1 |                  |   |                  |
|---------|------------------|---|------------------|
| TIME    | AWAY             |   | HOME             |
| 8:00AM  | BRISBANE NORTH   | @ | GOLD COAST BLACK |
| 10:05AM | NORTH QUEENSLAND | @ | GOLD COAST BLACK |
| 12:10PM | BRISBANE WEST    | @ | BRISBANE NORTH   |
| 2:15PM  | GOLD COAST BLACK | @ | GOLD COAST GOLD  |
| 4:20PM  | NORTH QU